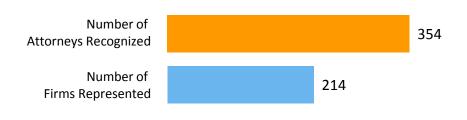

BTI Client Service All-Stars are those rare, exceptional attorneys standing out above all others serving the most influential legal decision makers.

The 354 individual attorneys recognized in the *BTI Client Service All-Stars 2015* are the end result of nearly 320 indepth, independent interviews with legal decision makers at the world's leading organizations.